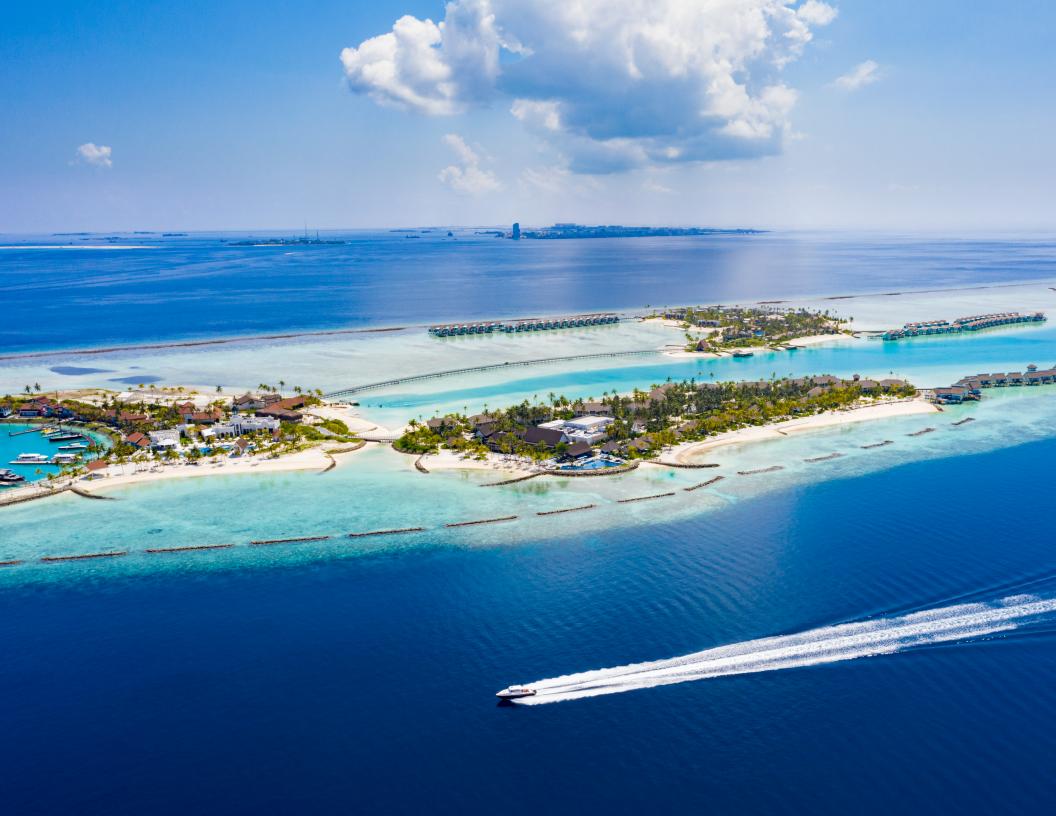

The resort connects directly to The Marina@CROSSROADS, a dynamic new destination that includes and exciting collection of restaurants and bars, boutique stores, CROSSROADS Event Hall. Housed in a bold, locally inspired building that's one of the largest rentable spaces in the Maldives, the CROSSROADS Event Hall is a multi-purpose venue covering 463 square meters with high ceilings and three breakout rooms ideal for meetings or workshops offering a choice of set-up options. The main hall can be hired for banquets supported by a professional event planning and catering team.

Overlooking The Marina@Crossroads, just a short stroll over a footbridge, the CROSSROADS Event Hall is a multi-purpose venue covering 326 square meters with high ceilings and 3 function rooms ideal for meetings or workshops, offering a choice of set-up options. The main ballroom can be hired for exclusive gatherings, dinners and celebrations, supported by a professional event planning and catering team.