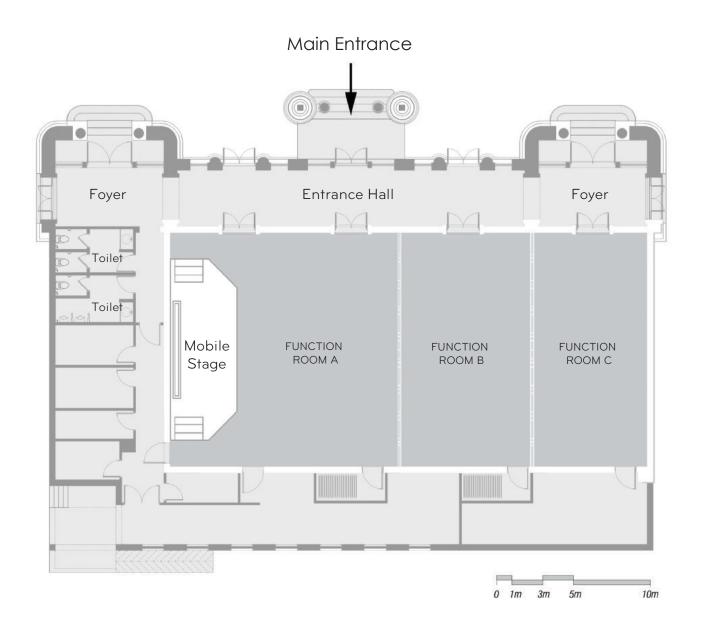

Overlooking The Marina@Crossroads, just a short stroll over a footbridge, the CROSSROADS Event Hall is a multi-purpose venue covering 326 square meters with high ceilings and 3 function rooms ideal for meetings or workshops, offering a choice of set-up options. The main ballroom can be hired for exclusive gatherings, dinners and celebrations, supported by a professional event planning and catering team.

## CROSSROADS EVENT HALL Function Rooms

Ceiling Height (m): 5

Dimension (m)

Function Room A: 12.5x12.7 Function Room B: 7.2x12.7 Function Room C: 6x12.7

Total Space (sqm)
Function Room A: 159
Function Room B: 91
Function Room C: 76