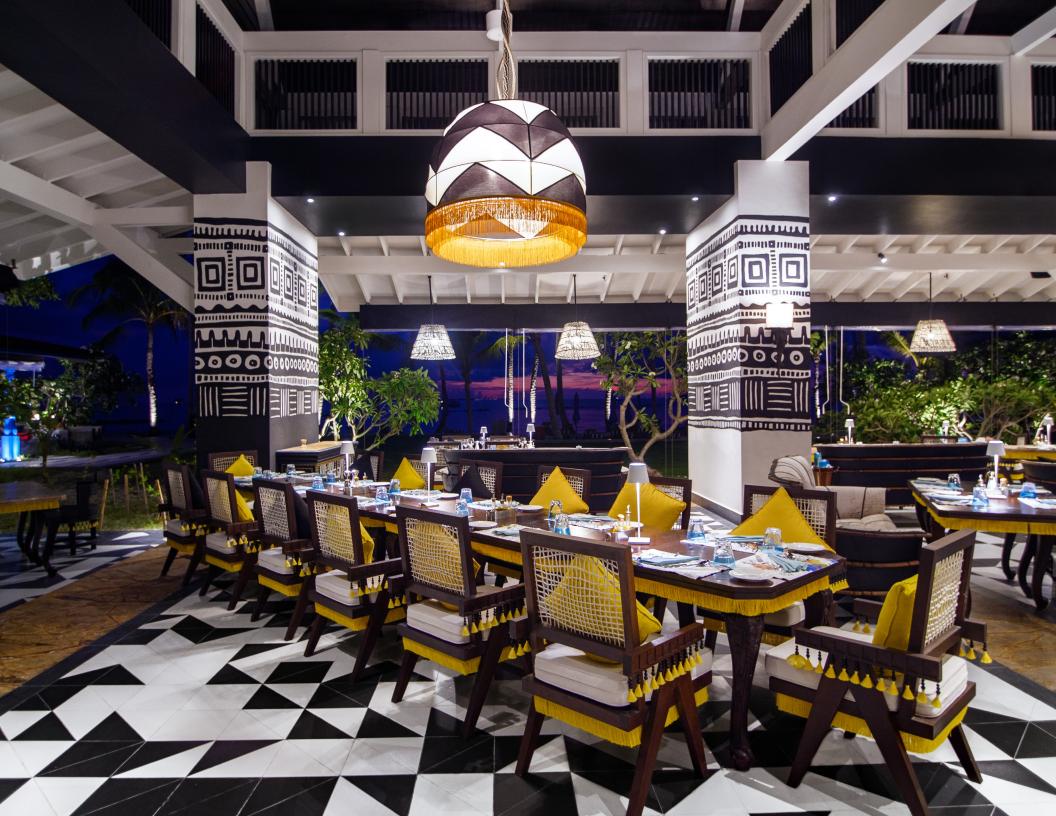

## Miss Olive Oyl

Miss Olive Oyl offers a casual tropical setting that's ideal for an informal gathering of colleagues and friends. The menu combines offerings from the land and sea with fresh seafood and tasty grilled dishes, along with a drink list of tropical cocktails, endearing wines and smooth spirits. Tantalizing tastes come with panoramic sea views and sounds that serenade the Maldivian shoreline.

#### Terra Mare

The flavors of Asia are on display - including a Somtam and Korean BBQ station at our earthy beachside restaurant and bar- where global influences meet regional delights. The food on your plate is as inspiring as the ocean views seen just outside, bringing the ultimate relaxation and holiday vibe from day to night.