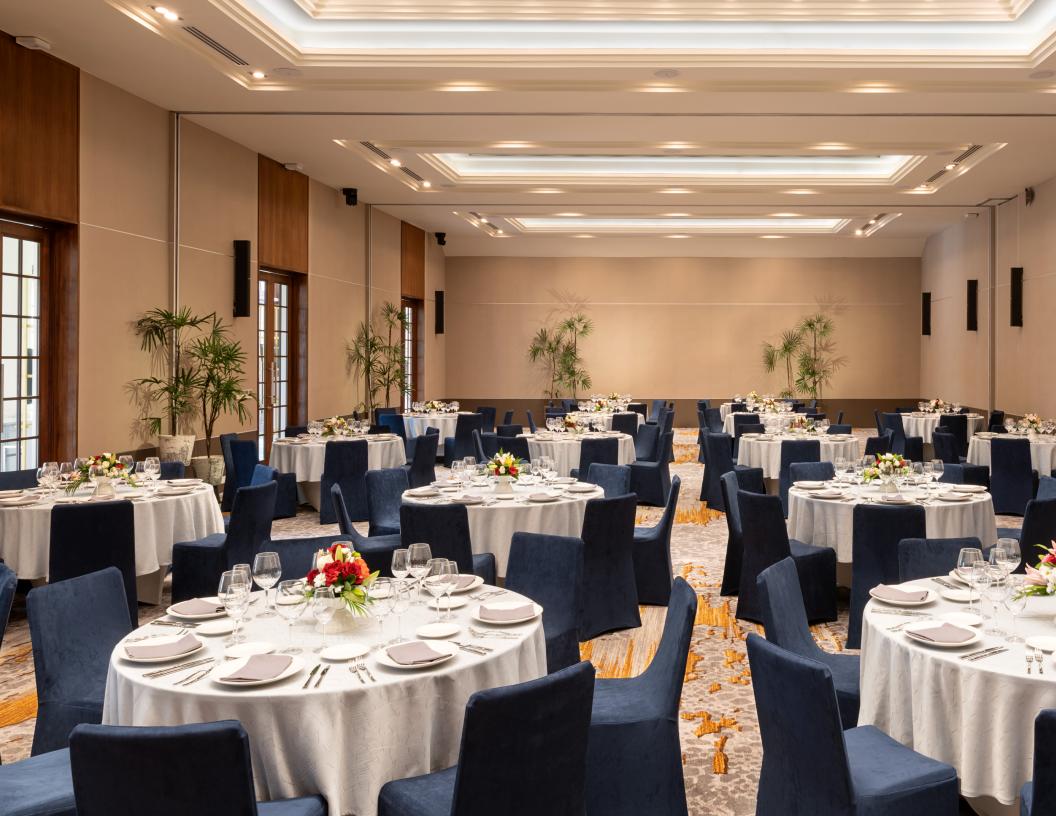

The resort connects directly to The Marina@CROSSROADS, a dynamic new destination that includes and exciting collection of restaurants and bars, boutique stores, CROSSROADS Event Hall. Housed in a bold, locally inspired building that's one of the largest rentable spaces in the Maldives, the CROSSROADS Event Hall is a multi-purpose venue covering 463 square meters with high ceilings and three breakout rooms ideal for meetings or workshops offering a choice of set-up options. The main hall can be hired for banquets supported by a professional event planning and catering team.

Overlooking The Marina@Crossroads, just a short stroll over a footbridge, the CROSSROADS Event Hall is a multi-purpose venue covering 326 square meters with high ceilings and 3 function rooms ideal for meetings or workshops, offering a choice of set-up options. The main ballroom can be hired for exclusive gatherings, dinners and celebrations, supported by a professional event planning and catering team.

#### CROSSROADS EVENT HALL Main Ballroom

Ceiling Height (m): 5 Dimension (m): 25.7 x 12.7 Total Ballroom Space (sqm): 326